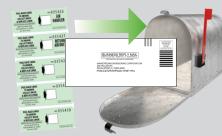

## **Directions:**

- 1. Collect mold samples with simple to use sample tape.
- 2. Send the samples postage-paid to Mainstream's Lab for professional analysis.
- 3. Obtain your customized Laboratory Test Report from the internet.
- 4. Deliver Laboratory Test Report and follow-up treatment to the building owner.