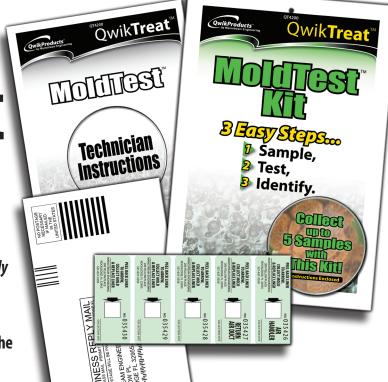

## QwikTreat™ Mold Test Kit

QT4200

## QwikTreat™

**Mold Test Kit** 

Mold... a Serious Problem! We have an Inexpensive, Simple Solution...

The EPA has made the claim, "You should be aware that although a substance may look like mold, a positive determination of whether it is mold or not can be made only by an expert and may require laboratory analysis for final confirmation."

Our mold test kit uses convenient sample tape and incorporates the internet to deliver test results back to the Service Technician as quickly as possible.

## **Directions:**

- 1. Collect mold samples with simple to use sample tape.
- 2. Send the samples postage-paid to Mainstream's Lab for professional analysis.
- 3. Obtain your customized Laboratory Test Report from the internet.
- 4. Deliver Laboratory Test Report and follow-up treatment to the building owner.