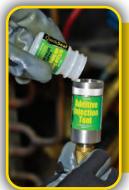

## **SEALING PROCEDURE - STEP 1**

Always begin a sealing procedure with **Part A** (*Drying Agent*). Once opened, the entire contents of **Part A** should first be transferred to the Qwiklnjector®, and injected into the system as soon as possible.

## **SEALING PROCEDURE - STEP 2**

Once **Part A** has been injected successfully, complete a sealing procedure with **Part B** (*Sealant*). Once opened, the entire contents of **Part B** should be transferred to the Qwik**Injector**®, and injected into the system as soon as possible.