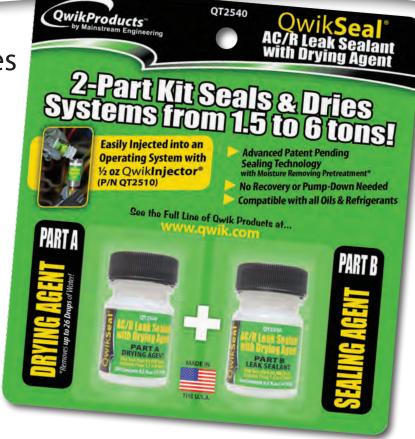

## **QwikSeal**®

QT2540 (2)-0.5 fl. oz. Bottles

## **QwikSeal**®

**2-Part** Advanced Sealing Technology, with Moisture Removing Pretreatment

- ▶ 2-Part Kit Seals & Dries Systems from 1.5 to 6 tons!
- Drying Agent Removes Up To 26 Drops of Water
- Compatible with ALL Oils and Refrigerants!

Easily Injected into an Operating System with ½ oz QwikInjector® (P/N QT2510)

For more details or information about QwikSeal® visit www.qwik.com

**2-Part** Qwik**Seal**® includes an advanced patent pending sealing technology plus a very effective moisture remover. Use of an effective drying agent is important to ensure the sealant reacts only with moisture present at the point of a leak.

Qwik**Seal**® bottles (clearly labeled **Part A** & **Part B**) are factory sealed to prevent contamination, and should not be opened until ready for use.