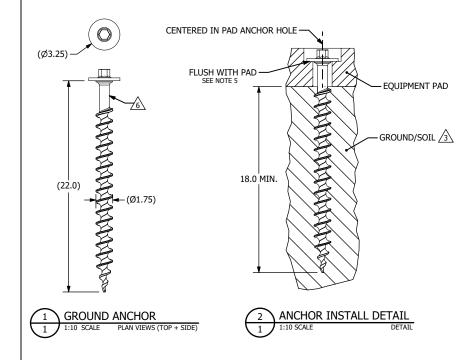

1. THIS PRODUCT INSTALLATION SPECIFICATION ONLY APPLICABLE FOR USE WITH QWIKPAD (SERIES QT8200)

HVHZ EQUIPMENT MOUNTING PADS (INDEPENDENT CERTIFICATION). APPROPRIATE PAD SIZE AND ANCHORING ASSUMED TO BE DETERMINED BY CONTRACTOR/INSTALLER BASED ON INSTALLATION SITE, WIND ZONE, AND UNIT SIZE.

- 2. DESIGN IS BASED ON MIN. PULL OUT RATING OF 205 LB PER ANCHOR.
- SPECIFICATION.
- 4. GROUND ANCHORS SHALL BE INSTALLED IN SETS OF ONE (1) (INCLUDED IN QT8382). THE ANCHOR SHALL BE INSTALLED IN THE CENTRAL MOUNTING HOLE.
- ANCHORS SHALL BE INSTALLED THROUGH EXISTING PAD ANCHOR HOLE. SCREW ANCHOR INTO GROUND UNTIL FLUSH WITH PAD SURFACE. DO NOT OVERTIGHTEN - OVERTIGHTENING WILL LOOSEN SOIL AND WEAKEN HOLDING STRENGTH.
- ANCHORS SHALL BE A356 ALUMINUM WITH SHEAR STRENGTH=20 KSI OR BETTER AND TENSILE STRENGTH=26 KSI OR BETTER.
- 7. ALL DIMENSIONS SHOWN ARE IN INCHES, UNLESS OTHERWISE SPECIFIED.