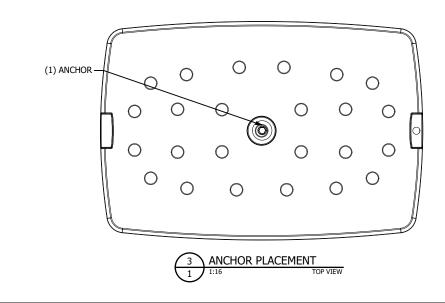

- 2. DESIGN IS BASED ON MIN. PULL OUT RATING OF 205 LB PER ANCHOR.
- SPECIFICATION.
- 4. GROUND ANCHORS SHALL BE INSTALLED IN SETS OF ONE (1) (INCLUDED IN QT8382). THE ANCHOR SHALL BE INSTALLED IN THE CENTRAL MOUNTING HOLE.
- ANCHORS SHALL BE INSTALLED THROUGH EXISTING PAD ANCHOR HOLE. SCREW ANCHOR INTO GROUND UNTIL FLUSH WITH PAD SURFACE. DO NOT OVERTIGHTEN - OVERTIGHTENING WILL LOOSEN SOIL AND WEAKEN HOLDING STRENGTH.
- ANCHORS SHALL BE A356 ALUMINUM WITH SHEAR STRENGTH=20 KSI OR BETTER AND TENSILE STRENGTH=26 KSI OR BETTER.
- 7. ALL DIMENSIONS SHOWN ARE IN INCHES, UNLESS OTHERWISE SPECIFIED.